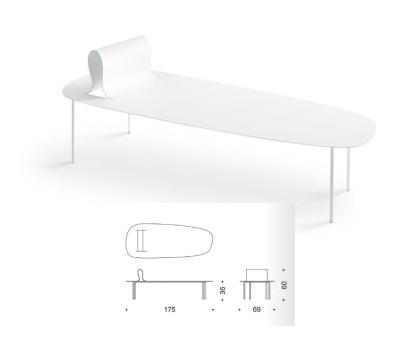

## Softer than Steel

"Softer than steel" is a poetic and delicate collection consisting of three benches, a chair, a collection of small tables, a coat stand and a range of shelves, created by the Japanese designer Nendo for Desalto. "A section of the bench has fl ipped up and turned into the backrest. Poles wrap around each other to become a coat stand. By adding flipped, bent and wrapped details to metal sheets and rods, the ordinarily hard metal gain new functionality and a light, fl exible feel, as though the metal has become paper or cloth" (Nendo).

Brand: **DESALTO**, MADE IN ITALY

Item type: Indoor Bench

Item code: 687.0030/BI

Designer: Nendo

Top: Metal sheet with bent back and rod steel

Details: legs, matt white lacquer finish.

Dimension: 175 x 69 x 36/60